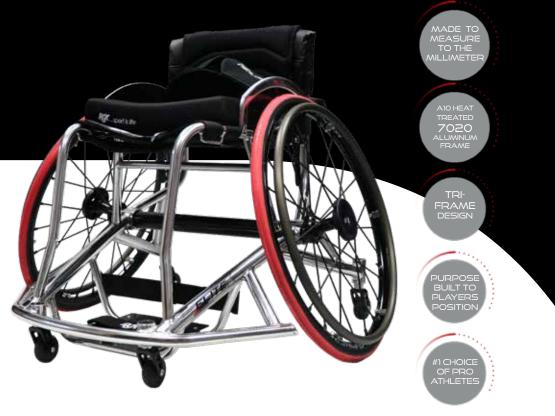

## **Key Features**

- A10 heat treated frame
- Tri-Frame design
- Low ride caster forks
- Titanium fasteners
- Ceramic bearings
- Welded sideguards with carbon fiber infill
- Straight carbon fiber axle (Elite X & Elite CX)
- Carbon fiber seating system (Elite CX)