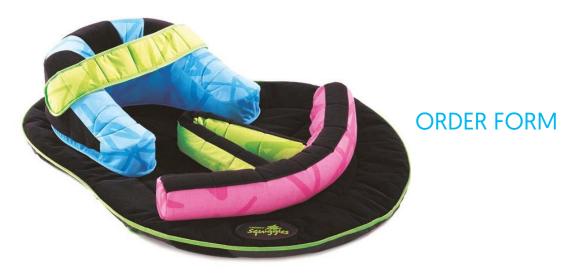

## **Early Activity System**

Modular Early Intervention mat with soft touch supports and a comprehensive Activity Development Program.

| Shipping A  | ddress |       |       |  |
|-------------|--------|-------|-------|--|
| Name        |        |       |       |  |
| Address     |        |       |       |  |
| City        |        |       | State |  |
| ZIP         |        | Phone |       |  |
| Email / Fax |        |       |       |  |

**HCPCS** ✓ OPTION DESCRIPTION RETAIL

Early Activity System

Includes Soft Mat, Flexible Pads (7 Pieces), Transport Bag and Therapy Handbook.

Package can be individually fitted with hook-and-loop fasteners.