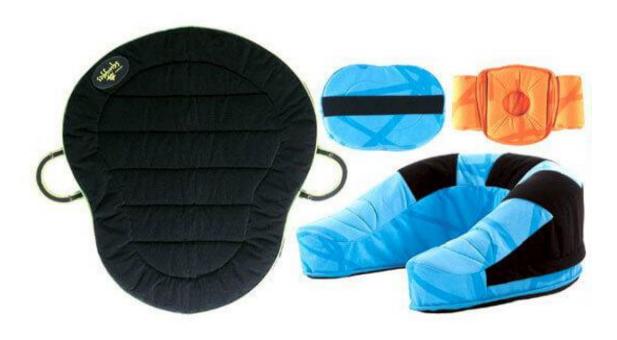

**HCPCS** ✓ OPTION DESCRIPTION RETAIL

Early Activity System

Includes Soft Mat, Flexible Pads (7 Pieces), Transport Bag and Therapy Handbook.

Package can be individually fitted with hook-and-loop fasteners.