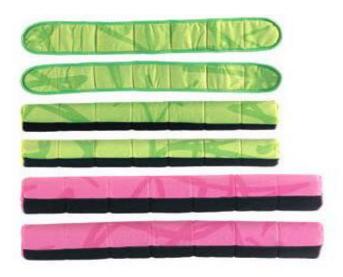

**HCPCS** ✓ OPTION DESCRIPTION RETAIL

Early Activity System

Includes Soft Mat, Flexible Pads (7 Pieces), Transport Bag and Therapy Handbook.

Package can be individually fitted with hook-and-loop fasteners.