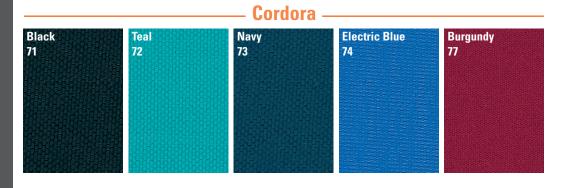

**Cordora** is a heavy-duty, textured nylon fabric that dries quickly if wetted.

Nylon is a finer weave and smoother texture than Cordora but offers the same excellent durability.

**3DX<sup>™</sup>** Microclimatic protects the skin by dissipating heat and moisture.