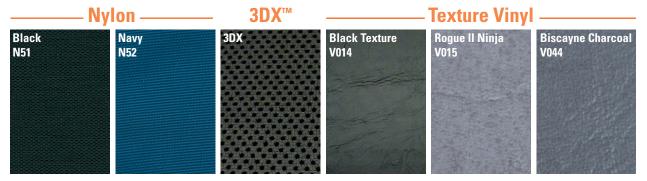

**Cordora** is a heavy-duty, textured nylon fabric that dries quickly if wetted.

Nylon is a finer weave and smoother texture than Cordora but offers the same excellent durability.

**3DX<sup>™</sup>** Microclimatic protects the skin by dissipating heat and moisture.