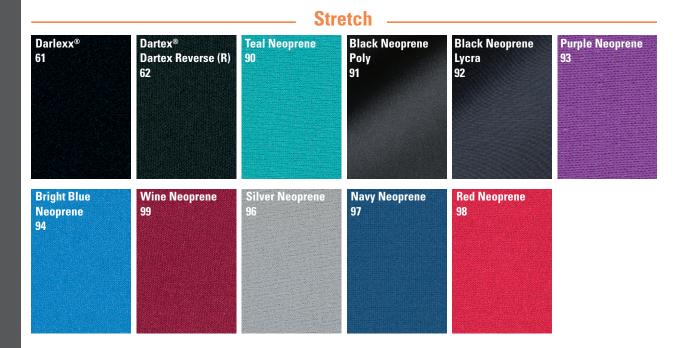

**Stretch** upholstery is recommended for contoured seats and backs, anti-thrust seats and similar items. **Darlexx**<sup>®</sup> and **Dartex**<sup>®</sup> allow four-way stretch that is anti-microbial, anti-fungal, waterproof and breathable. Dartex is two-sided allowing you to choose between a cloth surface or a smooth surface that is easy to wipe clean. **Neoprene**, sometimes referred to as "wet-suit material", allows four-way stretch. Neoprene is a soft nylon material with rubber backing. It is waterproof but not breathable.