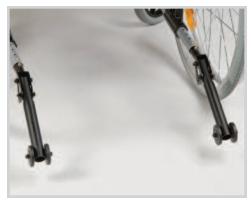

#### 🗅 Anti-tips

Inserted into the rear frame of the chair, anti-tips will give you confidence and extra stability when climbing steep hills or curbs.

PN: 129412