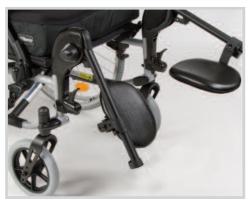

#### Elevating Legrests

For clients requiring the elevation of their legs for various conditions. Available individually. PN: Pair-129415\*, Left-129413, Right-129414 \*Footplates with extensions are sold separately.