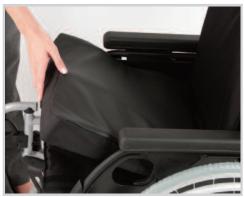

## 🗖 Back Pack

This ample sized carry-all attaches quickly to the back of your Elegance and features a Velcro® closure to protect your valuables. PN: 128177