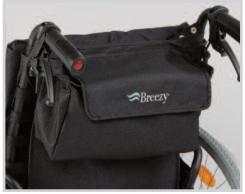

## 🗖 Back Pack

This ample sized carry-all attaches quickly to the back of your Elegance and features a Velcro® closure to protect your valuables. PN: 128177