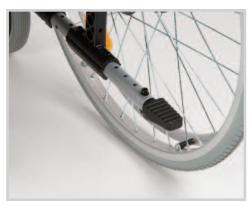

### 🗅 Step Tube

This easily attachable insert can be "stepped" on by your caregiver to help boost the chair up over a curb.

PN: 064931