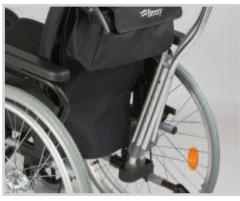

## 🗖 Back Pack

This ample sized carry-all attaches quickly to the back of your Elegance and features a Velcro® closure to protect your valuables. PN: 128177