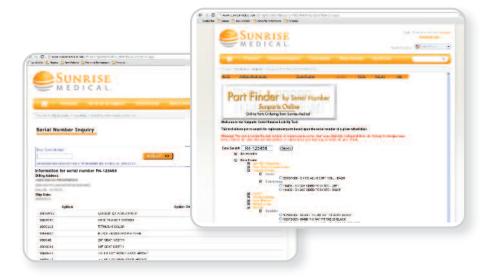

#### Serial Number Inquiry

 Look up wheelchair order dates and configuration details using product Serial Number

#### **Parts Lookup by Serial Number**

Conveniently look up original wheelchair configurations and part numbers using product Serial Number