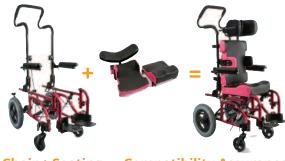

## Compatibility Assurance

When you order a Quickie, Zippie, or Breezy mobility base with JAY seating on one order and with one PO, we will:

- Issue you one invoice
- Tie the shipments' tracking numbers together
- Inspect the order for compatibility before it leaves our plant

**Chair + Seating = Compatibility Assurance** 

We stand behind the compatibility of our products. If your seating system and mobility base are not compatible when you receive them, we will address the issue by the next business day.