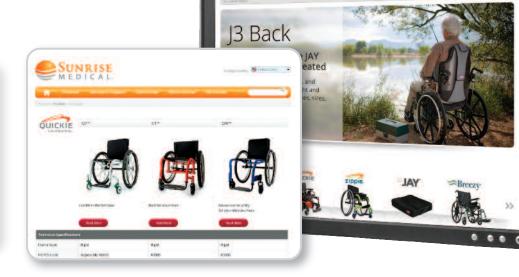

### The NEW www.SunriseMedical.com

- Compare technical specifications
- of up to three products side-by-side Use "Help Me Choose" menus to determine the best product options for your client
- Search the Image Library for over 3000 high resolution product images to help your Marketing efforts
- Stay up-to-date on news from Sunrise Medical