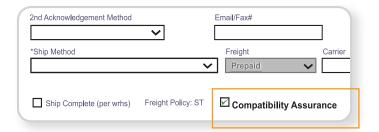

#### Try it Today

Take advantage of Compatibility
Assurance by clicking "Compatibility
Assurance" on the Order Details screen!